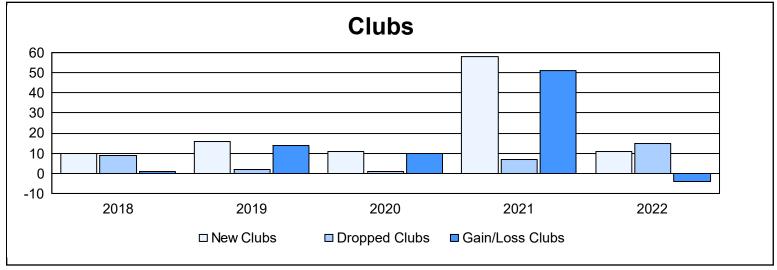

District 320 D As of June 2022 Cumulative

| Year      | New<br>Clubs | Dropped<br>Clubs | Gain/<br>Loss<br>Clubs | New<br>Members | Charter<br>Members | Reinstate<br>Members | Transfer<br>Members | Total<br>Member<br>Added | Total<br>Members<br>Dropped | Gain/<br>Loss<br>Members |
|-----------|--------------|------------------|------------------------|----------------|--------------------|----------------------|---------------------|--------------------------|-----------------------------|--------------------------|
| 2017-2018 | 10           | 9                | 1                      | 490            | 244                | 64                   | 9                   | 807                      | 787                         | 20                       |
| 2018-2019 | 16           | 2                | 14                     | 248            | 484                | 64                   | 20                  | 816                      | 582                         | 234                      |
| 2019-2020 | 11           | 1                | 10                     | 287            | 510                | 15                   | 27                  | 839                      | 690                         | 149                      |
| 2020-2021 | 58           | 7                | 51                     | 418            | 1,342              | 15                   | 3                   | 1,778                    | 1,228                       | 550                      |
| 2021-2022 | 11           | 15               | -4                     | 443            | 292                | 38                   | 8                   | 781                      | 1,005                       | -224                     |
| Average   | 21           | 7                | 14                     | 377            | 574                | 39                   | 13                  | 1,004                    | 858                         | 146                      |